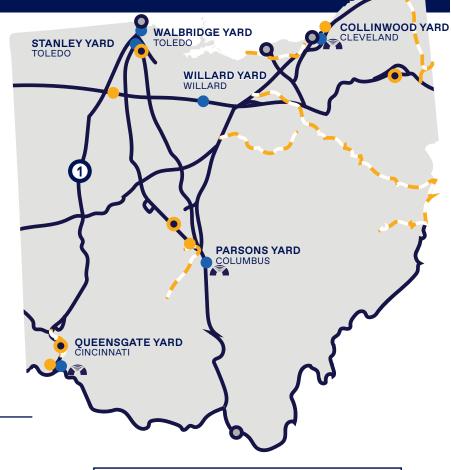

## CSX RAIL SERVICE - TRACKAGE RIGHTS TRANSFLO INTERMODAL TERMINAL PORT TDSI FACILITY YARD BOUNDARY

## **Operations**

CSX 1 WEST CENTRAL OHIO INDUSTRIAL CENTER SELECT SITES<sup>†</sup> WAPAKONETA, OHIO | COUNTY: AUGLAIZE

<sup>†</sup> CSX Select Sites are sites that are certified and ready for rapid development.

| SHORT LINE<br>PARTNERS | AKRON BARBERTON CLUSTER<br>RAILWAY        | GRAND RIVER RAILWAY                      | OHIO VALLEY RAILROAD<br>COMPANY                   |
|------------------------|-------------------------------------------|------------------------------------------|---------------------------------------------------|
|                        | ASHLAND RAILWAY CO.                       | INDIANA & OHIO RAILWAY                   | R J CORMAN RAILROAD COMPANY/<br>CLEVELAND LINE    |
|                        | BELPRE INDUSTRIAL<br>PARKERSBURG RAILROAD | LAKE TERMINAL RAILROAD                   | R J CORMAN RAILROAD COMPANY/<br>WESTERN OHIO LINE |
|                        | CAMP CHASE INDUSTRIAL RAILROAD            | MAHONING VALLEY RAILROAD                 | WARREN & TRUMBULL RAILROAD                        |
|                        | CHICAGO FT WAYNE & EASTERN RAILROAD       | NEWBURGH & SOUTH SHORE<br>RAILROAD, LLC  | WHEELING & LAKE ERIE<br>RAILWAY                   |
|                        | CLEVELAND PORT RAILWAY, INC.              | NORTHERN OHIO & WESTERN<br>RAILROAD, LLC | YOUNGSTOWN & AUSTINTOWN<br>RAILROAD               |
|                        | CLEVELAND WORKS<br>RAILROAD               | OHIO CENTRAL RAILROAD                    | YOUNGSTOWN & SOUTHEASTERN<br>RAILROAD             |
|                        | COLUMBUS & OHIO RIVER<br>RAILROAD         | OHIO SOUTH CENTRAL                       | YOUNGSTOWN BELT RAILROAD                          |