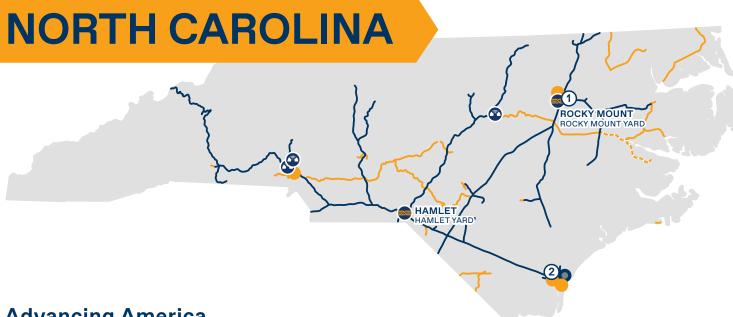

## **Operations**

CSX SELECT SITES<sup>†</sup> **1** KINGSBORO BUSINESS PARK

ROCKY MOUNT, NORTH CAROLINA COUNTY: EDGECOMBE

2 MID-ATLANTIC INDUSTRIAL RAIL PARK

NORTHWEST, NORTH CAROLINA COUNTY: BRUNSWICK

 $^\dagger$  CSX Select Sites are sites that are certified and ready for rapid development.