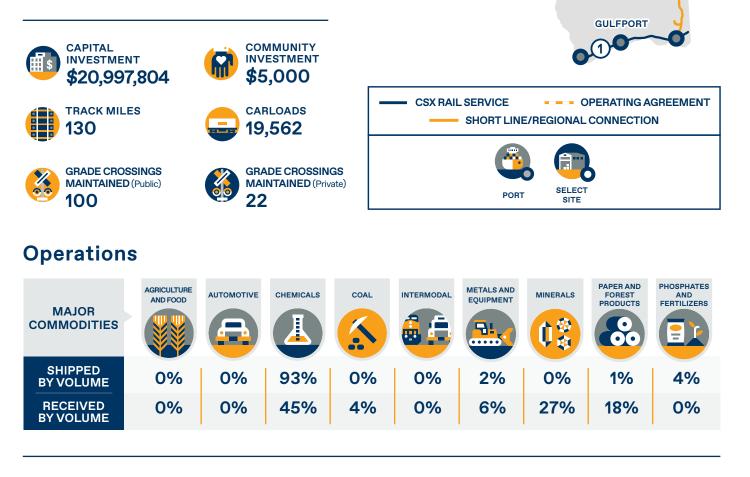

## MISSISSIPPI

## **Advancing America**

CSX delivers innovative freight transportation solutions that move America forward - safely, efficiently, reliably and sustainably. We connect businesses and communities across our farreaching rail network to the world marketplace, creating jobs and strengthening the economy.



\*Does not include employees of subsidiary companies



|                                                                                            | CSX<br>SELECT SITES <sup>†</sup> | PORT BIENVILLE INDUSTRIAL PARK BAY ST. LOUIS, MISSISSIPPI COUNTY: HANCOCK |                               |                                     |
|--------------------------------------------------------------------------------------------|----------------------------------|---------------------------------------------------------------------------|-------------------------------|-------------------------------------|
| <sup>†</sup> CSX Select Sites are sites that are certified and ready for rapid development |                                  |                                                                           |                               |