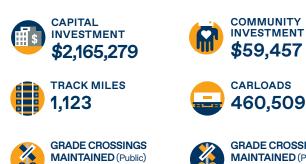

## Operations

459

| MAJOR<br>COMMODITIES  | AGRICULTURE<br>AND FOOD |     | CHEMICALS | COAL |     | METALS AND<br>EQUIPMENT | MINERALS | PAPER AND<br>FOREST<br>PRODUCTS | PHOSPHATES<br>AND<br>FERTILIZERS |
|-----------------------|-------------------------|-----|-----------|------|-----|-------------------------|----------|---------------------------------|----------------------------------|
| SHIPPED<br>BY VOLUME  | 8%                      | 21% | 8%        | 0%   | 41% | 15%                     | 3%       | 4%                              | 1%                               |
| RECEIVED<br>BY VOLUME | 2%                      | 7%  | 8%        | 21%  | 48% | 6%                      | 3%       | 4%                              | 2%                               |