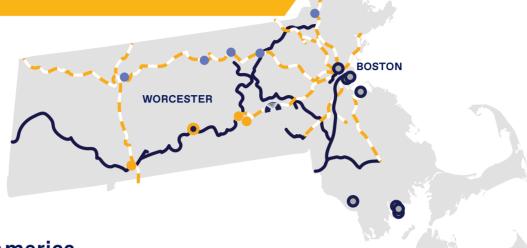

## **MASSACHUSETTS**

**GRADE CROSSINGS** MAINTAINED (Private) 142

TRACK MILES 1,345

CAPITAL INVESTMENT

\*Does not include employees of subsidiary companies