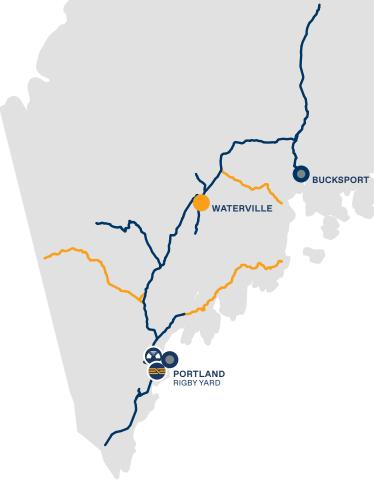

## MAINE

## **Operations**

| SHORT LINE<br>PARTNERS | BELFAST & MOOSEHEAD LAKE<br>RAILROAD | EASTERN MAINE RAILWAY               | MAINE NORTHERN RAILWAY  |
|------------------------|--------------------------------------|-------------------------------------|-------------------------|
|                        | MIDCOAST RAILSERVICE                 | ST. LAWRENCE & ATLANTIC<br>RAILROAD | TURNERS ISLAND RAILROAD |