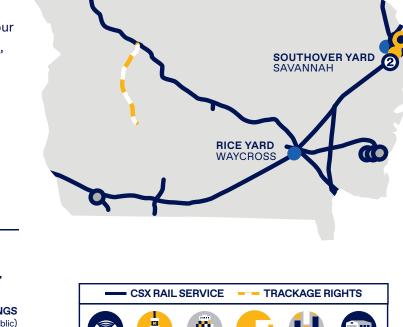

## **Operations**

CSX SELECT SITES<sup>†</sup> 1 CALLAWAY SOUTH INDUSTRIAL PARK

LAGRANGE, GEORGIA **COUNTY: TROUP** 

**2 BELFAST COMMERCE CENTRE** 

TDSI FACILITY

SELECT

YARD BOUNDARY

RICHMOND HILL, GEORGIA COUNTY: BRYAN