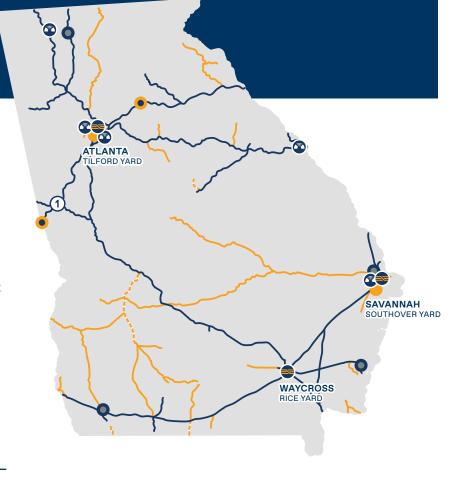

13% 4%

8%

1% 1%

CSX SELECT SITES 1 CALLAWAY SOUTH INDUSTRIAL PARK

LAGRANGE, GEORGIA COUNTY: TROUP

 $^{\dagger}$  CSX Select Sites are sites that are certified and ready for rapid development.

| SHORT LINE<br>PARTNERS | CHATTAHOOCHEE INDUSTRIAL<br>RAILROAD     | FIRST COAST RAILROAD, INC.             | FLORIDA GULF & ATLANTIC<br>RAILROAD, LLC |
|------------------------|------------------------------------------|----------------------------------------|------------------------------------------|
|                        | FULTON COUNTY RAILWAY, LLC               | GEORGIA & FLORIDA RAILWAY, LLC         | GEORGIA CENTRAL RAILWAY, LP              |
|                        | GEORGIA NORTHEASTERN<br>RAILROAD, CO.    | GEORGIA NORTHEASTERN<br>RAILROAD, INC. | GEORGIA WOODLANDS RAILROAD, CO.          |
|                        | GOLDEN ISLES TERMINAL RAILROAD, INC.     | GREAT WALTON RAILROAD, CO.             | HARTWELL RAILROAD, CO.                   |
|                        | HEART OF GEORGIA RAILROAD, INC.          | RICEBORO SOUTHERN RAILWAY, LLC         | SAVANNAH & OLD FORT RAILROAD, LLC        |
|                        | SAVANNAH PORT TERMINAL<br>RAILROAD, INC. | ST MARYS RAILWAY WEST, LLC             | ST. MARY'S RAILROAD, CO.                 |
|                        | VALDOSTA RAILWAY, LP                     |                                        |                                          |