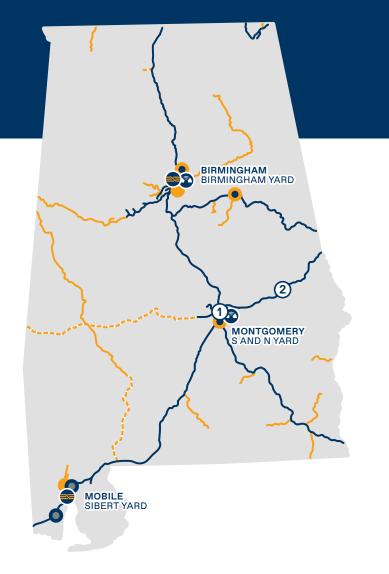

1 CNJ PROPERTY (2) MACON COUNTY 1-85 SITE CSX MONTGOMERY, ALABAMA COUNTY: MONTGOMERY SELECT SITES TUSKEGEE, ALABAMA COUNTY: MACON

 $^{\dagger}$  CSX Select Sites are sites that are certified and ready for rapid development.