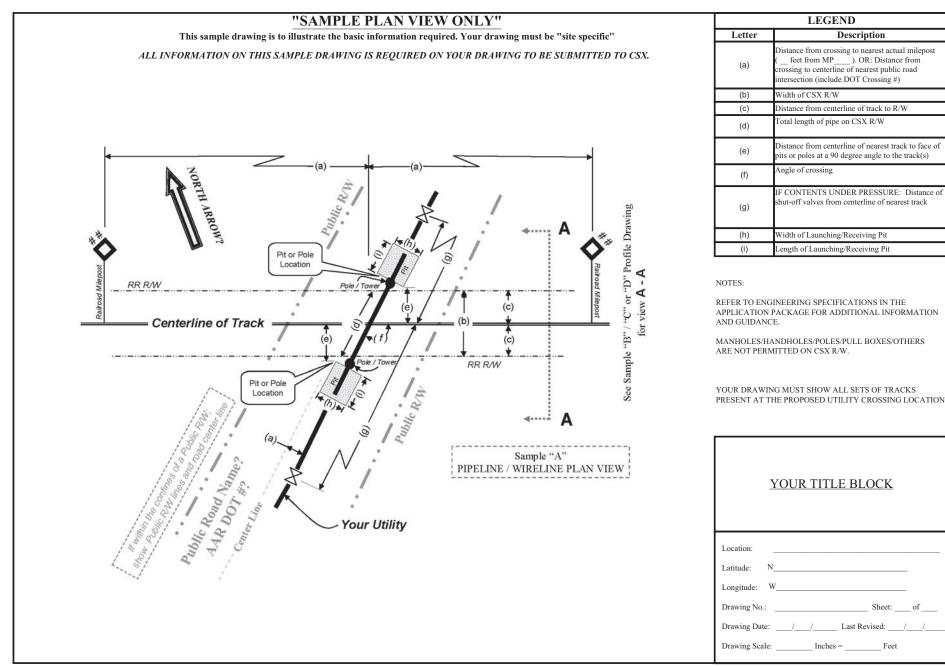

| oti | on |  |
|-----|----|--|

| Sheet: of |  |
|-----------|--|
| evised:// |  |
| Feet      |  |

| NGINEERING<br>TONS IN THE APPLICATION<br>'OR ADDITIONAL<br>'ON AND GUIDANCE.                                  |  |
|---------------------------------------------------------------------------------------------------------------|--|
| X'S SIGNAL FACILITIES<br>IRNING DEVICES AT<br>FACILITY CROSSING<br>I.E. CANTILEVERS,<br>GATES AND SHOW<br>ES. |  |
| WIRES/ANCHORS AND<br>ILLIARIES ARE NOT<br>O ON CSXT R/W.                                                      |  |
| WING MUST SHOW ALL SETS<br>PRESENT AT THE PROPOSED<br>OSSING LOCATION.                                        |  |
|                                                                                                               |  |
|                                                                                                               |  |
|                                                                                                               |  |
|                                                                                                               |  |
|                                                                                                               |  |
|                                                                                                               |  |
|                                                                                                               |  |
|                                                                                                               |  |
|                                                                                                               |  |
| LE BLOCK                                                                                                      |  |
|                                                                                                               |  |
|                                                                                                               |  |
|                                                                                                               |  |
| Sheet: of                                                                                                     |  |
| _ Revised://                                                                                                  |  |
| s = Feet                                                                                                      |  |
| s = Feet                                                                                                      |  |