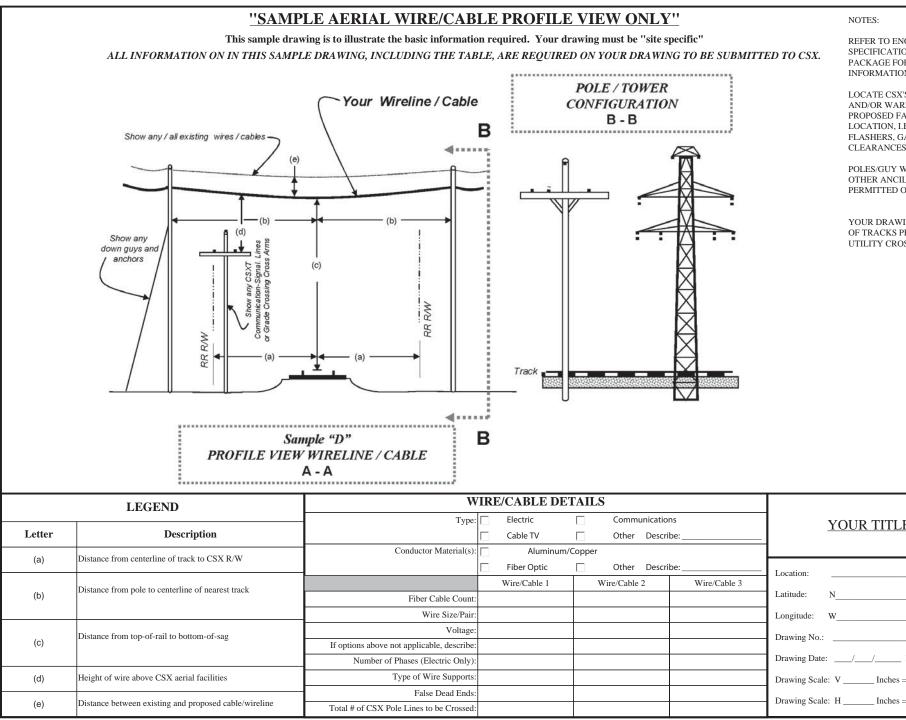

| oti | on |  |
|-----|----|--|

| Sheet: of |  |
|-----------|--|
| evised:// |  |
| Feet      |  |

| NGINEERING<br>TONS IN THE APPLICATION<br>'OR ADDITIONAL<br>'ON AND GUIDANCE.                                  |  |
|---------------------------------------------------------------------------------------------------------------|--|
| X'S SIGNAL FACILITIES<br>IRNING DEVICES AT<br>FACILITY CROSSING<br>I.E. CANTILEVERS,<br>GATES AND SHOW<br>ES. |  |
| WIRES/ANCHORS AND<br>ILLIARIES ARE NOT<br>O ON CSXT R/W.                                                      |  |
| WING MUST SHOW ALL SETS<br>PRESENT AT THE PROPOSED<br>OSSING LOCATION.                                        |  |
|                                                                                                               |  |
|                                                                                                               |  |
|                                                                                                               |  |
|                                                                                                               |  |
|                                                                                                               |  |
|                                                                                                               |  |
|                                                                                                               |  |
|                                                                                                               |  |
|                                                                                                               |  |
| LE BLOCK                                                                                                      |  |
|                                                                                                               |  |
|                                                                                                               |  |
|                                                                                                               |  |
| Sheet: of                                                                                                     |  |
| _ Revised://                                                                                                  |  |
| s = Feet                                                                                                      |  |
| s = Feet                                                                                                      |  |