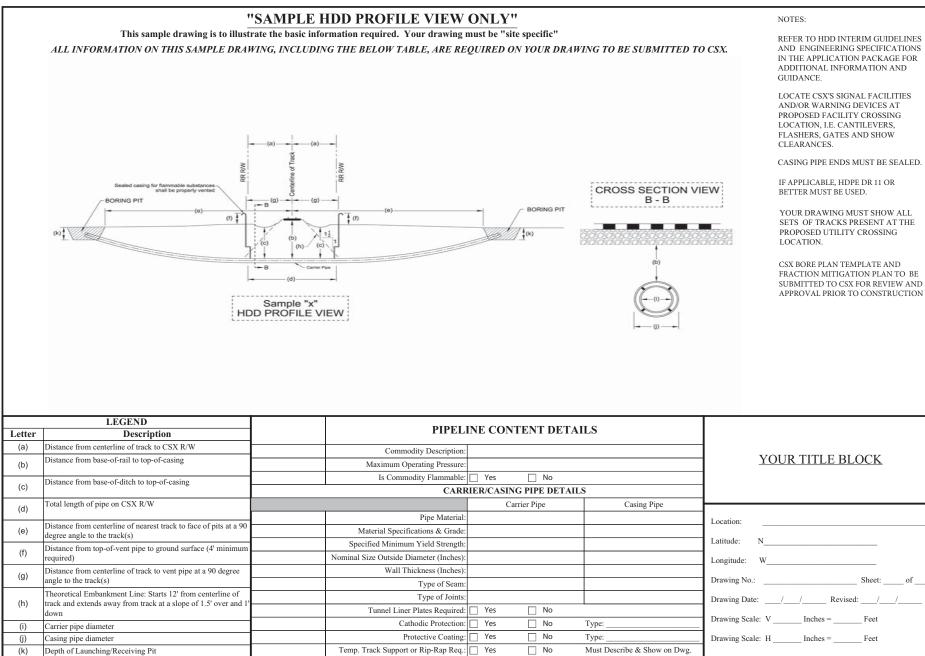

NOTES:

REFER TO HDD INTERIM GUIDELINES AND ENGINEERING SPECIFICATIONS IN THE APPLICATION PACKAGE FOR ADDITIONAL INFORMATION AND GUIDANCE.

> LOCATE CSX'S SIGNAL FACILITIES AND/OR WARNING DEVICES AT PROPOSED FACILITY CROSSING LOCATION, I.E. CANTILEVERS, FLASHERS, GATES AND SHOW CLEARANCES.

CASING PIPE ENDS MUST BE SEALED TO PREVENT ENTRANCE OF FOREIGN MATERIALS.

IF APPLICABLE, HDPE DR 11 OR BETTER MUST BE USED.

YOUR DRAWING MUST SHOW ALL SETS OF TRACKS PRESENT AT THE PROPOSED UTILITY CROSSING LOCATION.

CSX BORE PLAN TEMPLATE AND FRACTION MITIGATION PLAN TO BE SUBMITTED TO CSX FOR REVIEW AND APPROVAL PRIOR TO CONSTRUCTION.