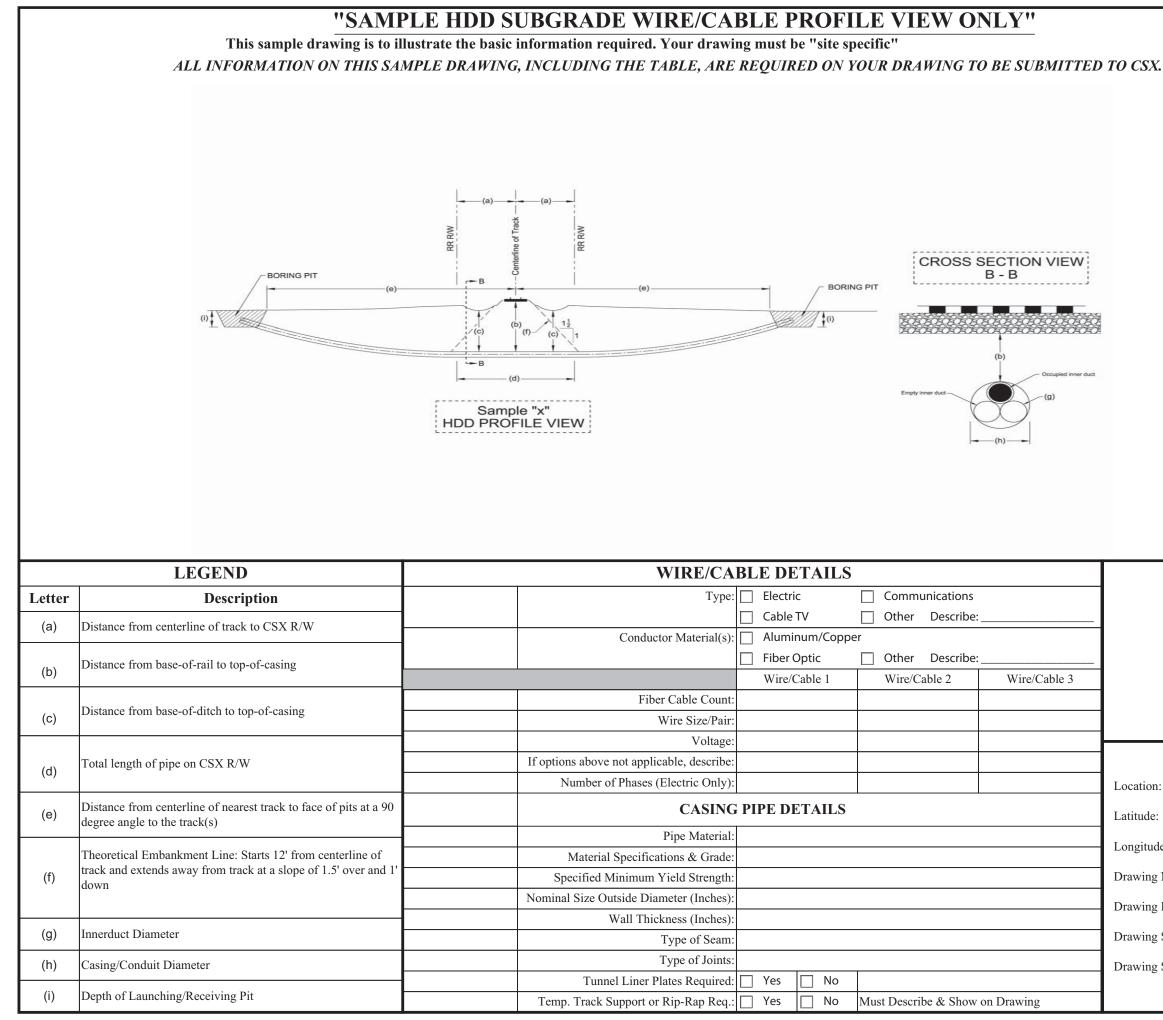

NOTES:

REFER TO HDD INTERIM GUIDELINES AND ENGINEERING SPECIFICATIONS IN THE APPLICATION PACKAGE FOR ADDITIONAL INFORMATION AND GUIDANCE.

> LOCATE CSX'S SIGNAL FACILITIES AND/OR WARNING DEVICES AT PROPOSED FACILITY CROSSING LOCATION, I.E. CANTILEVERS, FLASHERS, GATES AND SHOW CLEARANCES.

CASING PIPE ENDS MUST BE SEALED TO PREVENT ENTRANCE OF FOREIGN MATERIALS.

IF APPLICABLE, HDPE DR 11 OR BETTER MUST BE USED.

YOUR DRAWING MUST SHOW ALL SETS OF TRACKS PRESENT AT THE PROPOSED UTILITY CROSSING LOCATION.

CSX BORE PLAN TEMPLATE AND FRACTION MITIGATION PLAN TO BE SUBMITTED TO CSX FOR REVIEW AND APPROVAL PRIOR TO CONSTRUCTION.

## YOUR TITLE BLOCK

| cation:                      |
|------------------------------|
| titude: N                    |
| ngitude: W                   |
| awing No.: Sheet: of         |
| awing Date:// Revised:/_/    |
| awing Scale: V Inches = Feet |
| awing Scale: H Inches = Feet |
|                              |