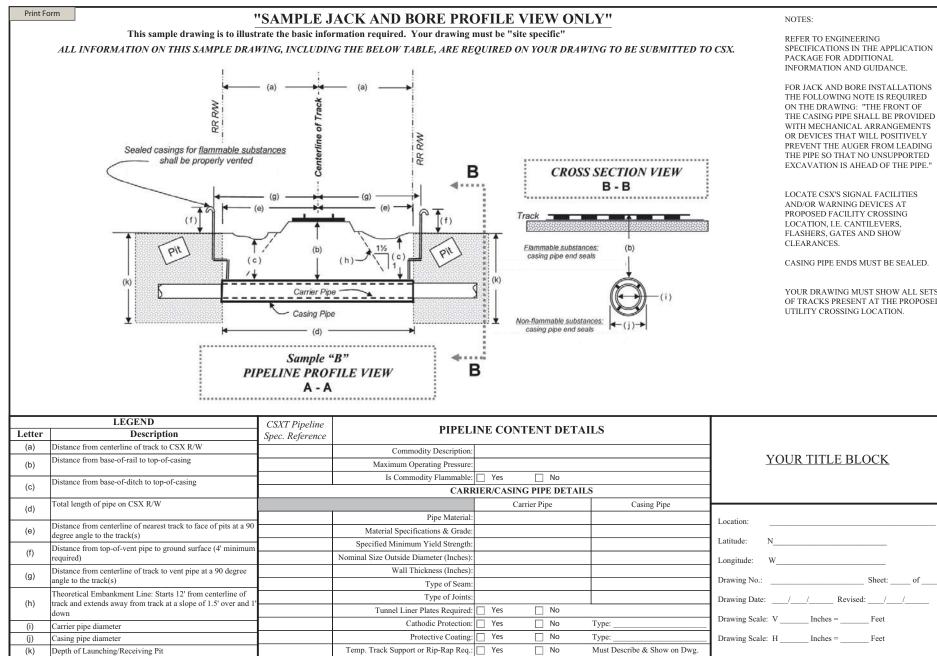

| THE FRONT OF<br>IALL BE PROVIDED<br>ARRANGEMENTS<br>VILL POSITIVELY<br>2R FROM LEADING<br>IO UNSUPPORTED<br>EAD OF THE PIPE." |
|-------------------------------------------------------------------------------------------------------------------------------|
| AL FACILITIES<br>DEVICES AT<br>Y CROSSING<br>TILEVERS,<br>ND SHOW                                                             |
| MUST BE SEALED.                                                                                                               |
| JST SHOW ALL SETS<br>T AT THE PROPOSEE<br>LOCATION.                                                                           |
|                                                                                                                               |
| <u>OCK</u>                                                                                                                    |
|                                                                                                                               |
|                                                                                                                               |
| _ Sheet: of                                                                                                                   |
| l://<br>Feet                                                                                                                  |
| Feet                                                                                                                          |
|                                                                                                                               |